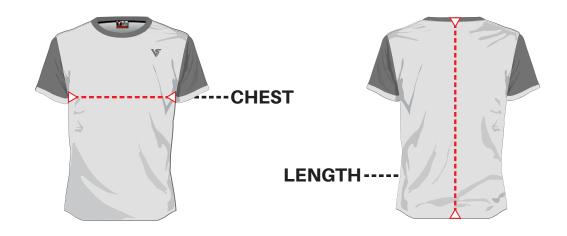

#### **Garment Measurments:**

Chest: Lay the garment flat and measure from one underarm point across to the other.

Length: Measure from the top of the neck, straight down to the bottom of the garment.

Waist (Pants/Skirts): With the garment lying flat, measure across the waistband from one side to the other.