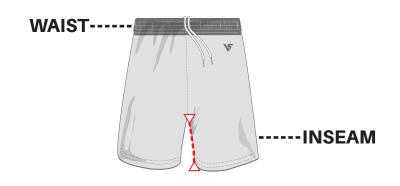

#### **Garment Measurments:**

Chest: Lay the garment flat and measure from one underarm point across to the other.

Length: Measure from the top of the neck, straight down to the bottom of the garment.

Waist (Pants/Skirts): With the garment lying flat, measure across the waistband from one side to the other.

Inseam: Measure along the inside seam from the crotch to the bottom of the leg hem